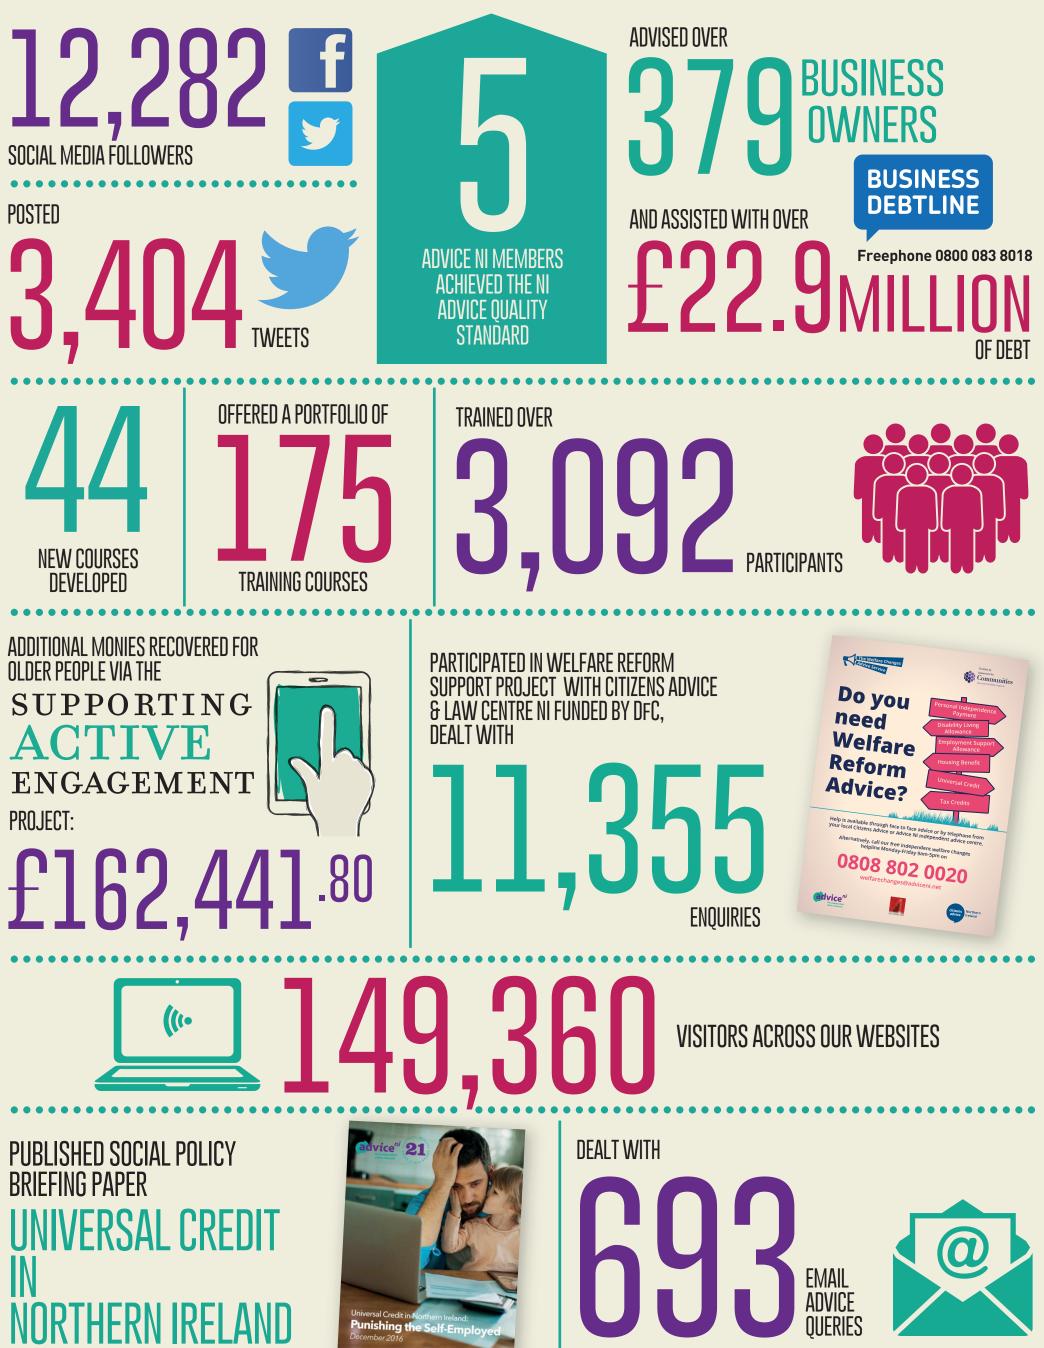

## THE INDEPENDENT Advice Network Dealt with... 25.6/8 **ENQUIRIES**

AGE CONCERN CAUSEWAY