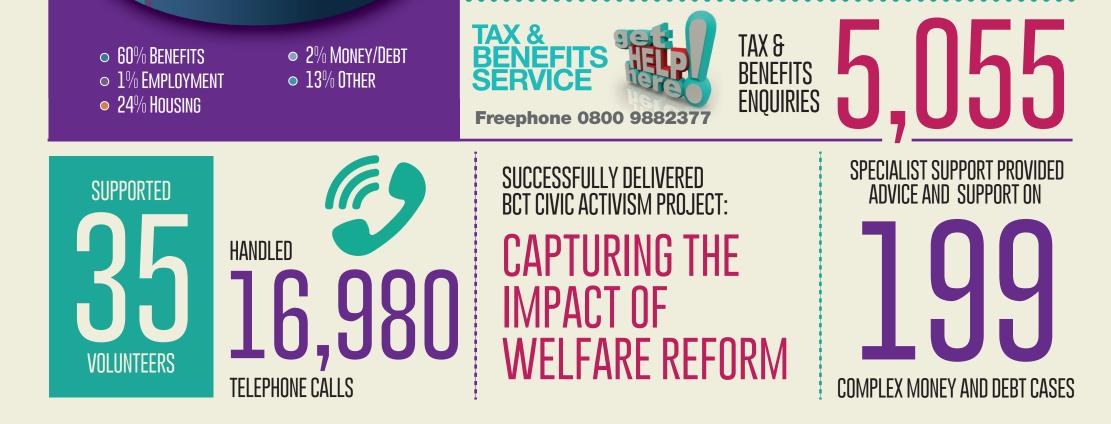

## THE INDEPENDENT Advice Network Dealt with... 25.6/8 **ENQUIRIES**

AGE CONCERN CAUSEWAY